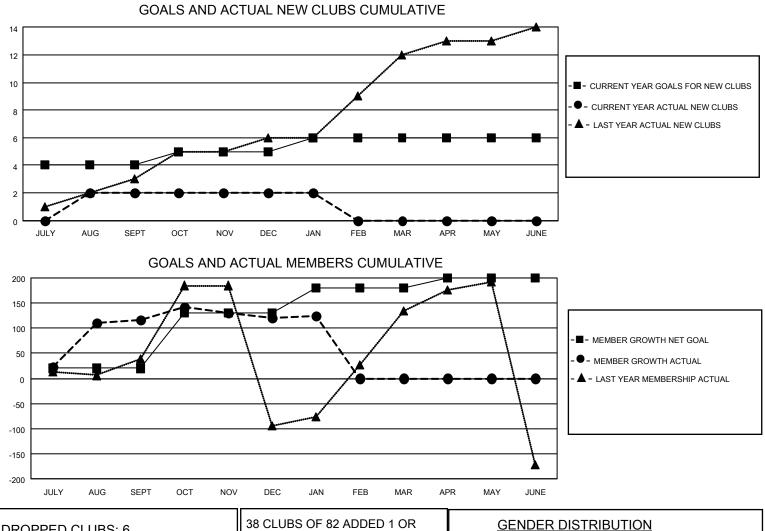

## LOCATION INDIA

District 320 F

Results as of: 1/31/2023

| Clubs                 |               |           |               | Members               |                        |                         |                                                    |
|-----------------------|---------------|-----------|---------------|-----------------------|------------------------|-------------------------|----------------------------------------------------|
| RESULTS FOR 2022-2023 |               |           |               | RESULTS FOR 2022-2023 |                        |                         |                                                    |
| QUARTER               | NEW CLUB GOAL | NEW CLUBS | DROPPED CLUBS | QUARTER               | BER GROWTH NET<br>GOAL | MEMBER GROWTH<br>ACTUAL | DROPPED<br>MEMBERS ACTUAL<br>(including transfers) |
| JULY/AUG/SEPT         | 4             | 2         | 4             | JULY/AUG/SEPT         | 20                     | 153                     | 22                                                 |
| OCT/NOV/DEC           | 1             | 0         | 2             | OCT/NOV/DEC           | 110                    | 126                     | 109                                                |
| JAN/FEB/MAR           | 1             | 0         | 0             | JAN/FEB/MAR           | 50                     | 15                      | 10                                                 |
| APR/MAY/JUNE          | 0             | 0         | 0             | APR/MAY/JUNE          | 20                     | 0                       | 0                                                  |

| DROPPED CLUBS: 6 |    | 38 CLUBS OF 82 ADDED 1 OR<br>MORE NEW MEMBERS | GENDER DISTRIBUTION                 |                |
|------------------|----|-----------------------------------------------|-------------------------------------|----------------|
|                  |    |                                               | MALE                                | 2,072 (76.77%) |
|                  |    |                                               | FEMALE                              | 627 (23.23%)   |
| DROPPED MEMBERS  |    |                                               | NON BINARY                          | 0 (0.00%)      |
|                  | 4  |                                               | PREFER NOT TO ANSWER                | 0 (0.00%)      |
| DECEASED         | 4  |                                               | ·                                   |                |
| CLUB CANCELLED   | 39 | CLICK HERE FOR CUMULATIVE                     | TOTAL FAMILY UNIT MEMBERS           | 5 1,178        |
| OTHER            | 98 | MEMBERSHIP DATA                               |                                     |                |
| TOTAL 141        |    |                                               | FAMILY MEMBERS PAYING HALF DUES 684 |                |
|                  |    |                                               |                                     |                |